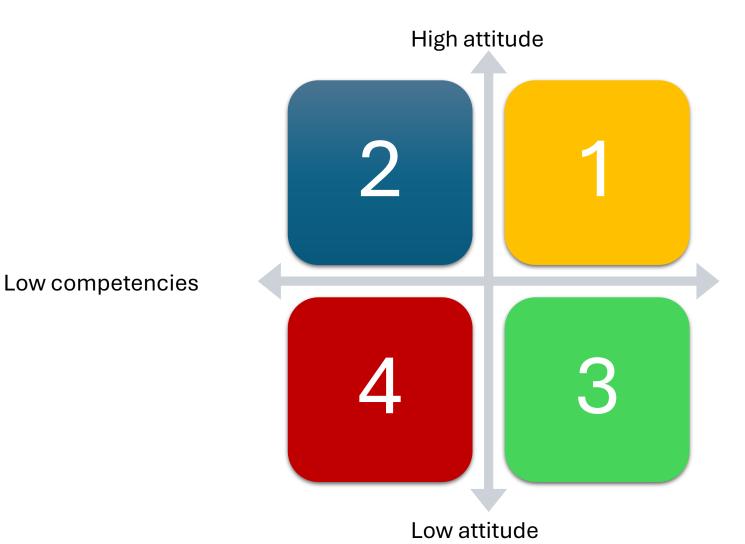

5%90%% of annual growth in overall sales for each PharmacyYr.1-Yr.2: 50%<br>Yr.2-Yr.3: 25%<br>Yr.2-Yr.3: 25%<br>Yr.3-Yr.4: 12.5%<br>> 4Yrs: 10%Yr.1-Yr.2: 40%<br>Yr.2-Yr.3: 25%<br>Yr.2-Yr.3: 25%<br>Yr.3-Yr.4: 10%<br>> 4Yrs: 10%Avg. % of customer satisfaction of each Pharmacy as unit<br>of excellence according to periodical surveys90%80%No. of periodical audit observations in each PharmacyMajor: 1<br>Minor: 6Major: 2<br>Minor: 8% of each Pharmacy visibility survey (Based on VM<br>Standards and Evaluation)95%90%% of applying Attractive Attributes in each Pharmacy<br>(Lightening, Neat, Smell, etc.)100%95%% of achieved product availability target in each Pharmacy<br>% of expired items target in each Pharmacy0.5 % ,<br>0.5 % <, |

Pharmacists Club Sharpen your skills

## Performance management



High competencies





# Hire and Fire







## Marketing and Sales

- Visibility agreement
- Insurance contracting
- Online sales
- H.D.
- Offers









# Competencies and Skills

- Leadership Skills and team building skills
- Communication Skills
- Problem-Solving Skills
- Financial Acumen
- Inventory Management





# Competencies and Skills

- Negotiation skills
- Regulatory Knowledge
- Customer Service Orientation
- Technical Skills
- Analytical Skills
- Adaptability



# Qualifications and Knowledge



### Qualifications and Knowledge

# Continuous learning

MBA

### Multitasks Practicing





# Strategies for Effective Management

New York



### Strategies for Effective Management



### LEVERAGING TECHNOLOGY

### STAFF TRAINING AND DEVELOPMENT

CUSTOMER SERVICE EXCELLENCE