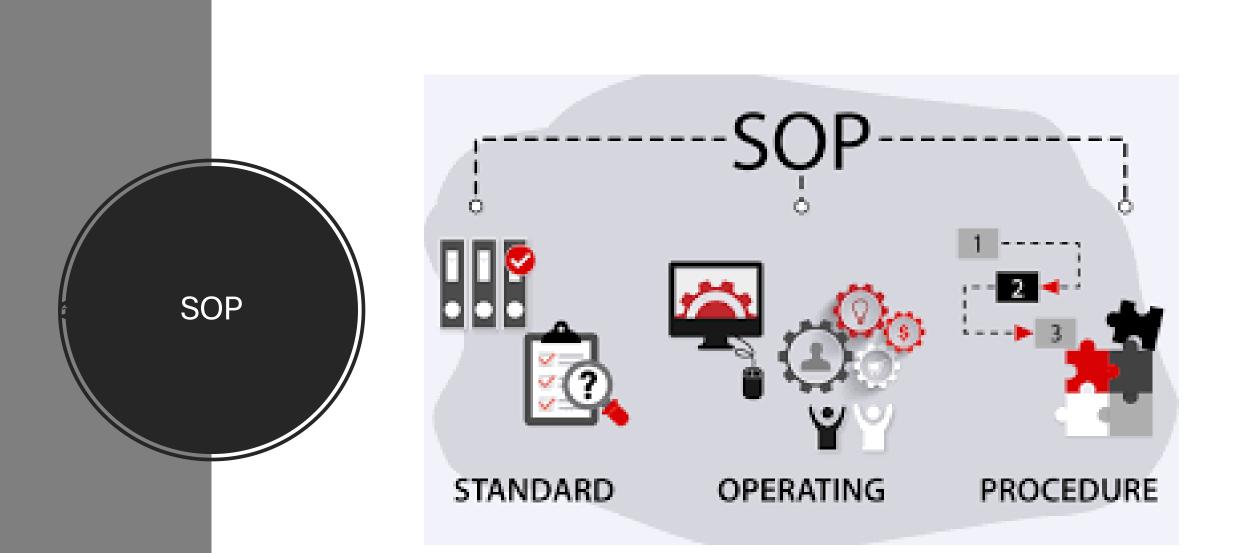

## Strategic overview

Pharmacy

| Department:  | PHARMACY                   | SOP                  | 1 |
|--------------|----------------------------|----------------------|---|
| Division:    | Store, Sub Store, IPD, OPD | Implementation Date: |   |
| Prepared by: |                            | Review Date:         |   |
|              |                            | Approved By:         |   |

#### Overall pharmacy services and usage of drugs in the health facility

#### 1.1 Purpose

To provide guide lines for the organization of pharmacy services, management, procurement of drugs and their usage.

#### 1.2 Scope

All activities and areas in a health facility (Hospital) concerned with procurement, storage, use and disposal of drugs.

#### 1.3 Responsibility

- Head of the Institute
- DTC
- Departmental Heads
- Purchase Officer
- Officer in-charge MDS
- Pharmacist in-charge MDS
- Officer in-charge OPD Pharmacy
- Pharmacist in-charge OPD Pharmacy
- Nursing Sister in-charges of Department sub-stores.

#### 1.4 Procedure

1.4.1 The overall management of pharmacy services in the hospital will be a coordinated activity involving the DTC, Purchase officer, Officer in-charge MDS, all Heads of departments, Pharmacist in-charge MDS and Pharmacy, Nursing Sister in-charge's of different wards and