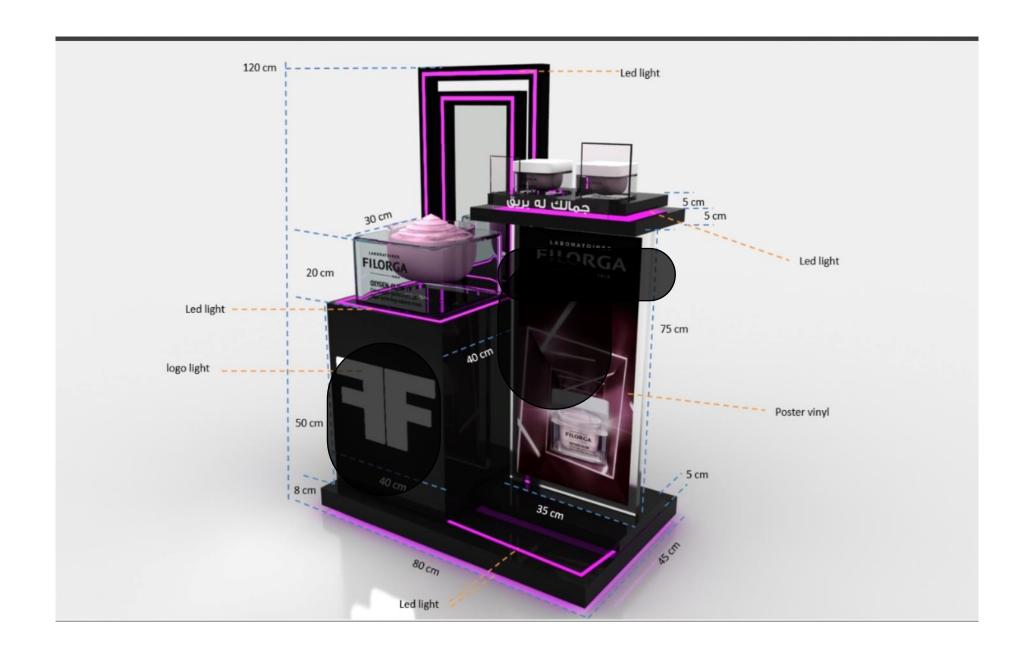

#### **SPECIFICATIONS**

**DIMENSIONS**: W 26,5/ H 34,8/ D 29 cm

MATERIAL: Metal & Plexi glass

CAPACITY: Serum, Cream, Eye two 2) sellable &

one(1) tester each

**DIMENSIONS**: W 46/ H 20/ D20 cm

MATERIAL: Acrylic Golden Mirror

#### **SPECIFICATIONS**

**DIMENSIONS**: W 43,5/ H 132,5/ D 39 cm

MATERIAL: Metal & Black Acrylic

**CAPACITY**: All Queen Bee products, three(3) sellable &

one(1) tester each

Responsible for All Marketing Activities ..