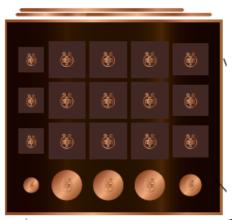

#### **SPECIFICATIONS**

**DIMENSIONS**: W 26,5/ H 34,8/ D 29 cm

MATERIAL: Metal & Plexi glass

CAPACITY: Serum, Cream, Eye two 2) sellable &

one(1) tester each

**DIMENSIONS**: W 46/ H 20/ D20 cm

MATERIAL: Acrylic Golden Mirror

#### **SPECIFICATIONS**

**DIMENSIONS**: W 43,5/ H 132,5/ D 39 cm

MATERIAL: Metal & Black Acrylic

**CAPACITY**: All Queen Bee products, three(3) sellable &

one(1) tester each

Responsible for All Marketing Activities ..