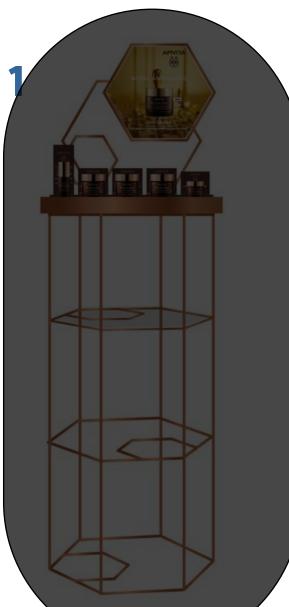

#### **SPECIFICATIONS**

**DIMENSIONS**: W 26,5/ H 34,8/ D 29 cm

MATERIAL: Metal & Plexi glass

CAPACITY: Serum, Cream, Eye two 2) sellable &

one(1) tester each

**DIMENSIONS**: W 46/ H 20/ D20 cm

MATERIAL: Acrylic Golden Mirror

#### **SPECIFICATIONS**

**DIMENSIONS**: W 43,5/ H 132,5/ D 39 cm

MATERIAL: Metal & Black Acrylic

**CAPACITY**: All Queen Bee products, three(3) sellable &

one(1) tester each

Responsible for All Marketing Activities ..