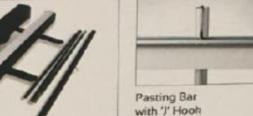

#### p & 'X' Stands

1 & 60cm x 160cm 1 RSP)

85cm x 200cm (Code: RSCECO (or) RSPECO – 85cm x 200cm)

Snap Clip Bar with 'I' Hook

(Code: RSB-85-200)

Double Sided – 85cm, 100cm, 120cm, 150cm x 200cm (Code – RSHD)