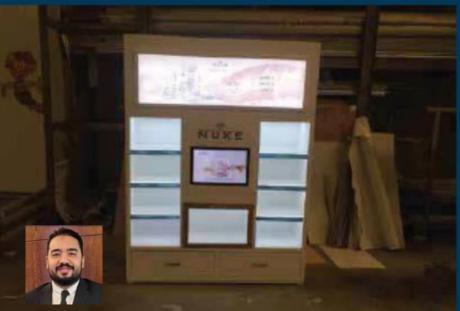

#### **SPECIFICATIONS**

**DIMENSIONS**: W 26,5/ H 34,8/ D 29 cm

MATERIAL: Metal & Plexi glass

CAPACITY: Serum, Cream, Eye two 2) sellable &

one(1) tester each

**DIMENSIONS**: W 46/ H 20/ D20 cm

MATERIAL: Acrylic Golden Mirror

#### **SPECIFICATIONS**

**DIMENSIONS**: W 43,5/ H 132,5/ D 39 cm

MATERIAL: Metal & Black Acrylic

**CAPACITY**: All Queen Bee products, three(3) sellable &

one(1) tester each

Responsible for All Marketing Activities ..