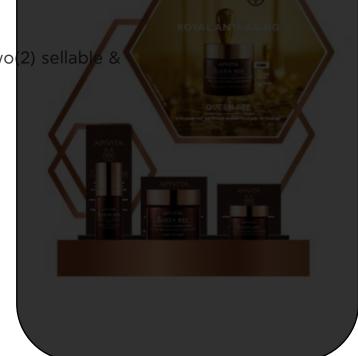

#### **SPECIFICATIONS**

**DIMENSIONS**: W 43,5/ H 132,5/ D 39 cm

MATERIAL: Metal & Black Acrylic

**CAPACITY**: All Queen Bee products, three(3) sellable &

one(1) tester each

Responsible for All Marketing Activities ..