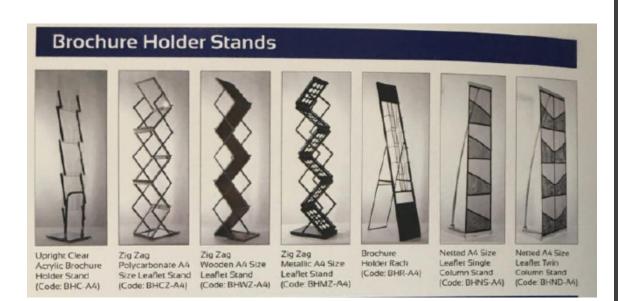

#### **Display Elements**

1.Floor Stands & Wall Units

**2.Counter Stands** 

**3.Glorifiers** 

**4.Counter Top** 

**5.Tester Bar** 

6.Roll Ups

7.POP Ups