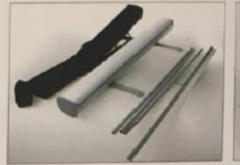

# Sizes: 60cm (W) x 160cm Ocm) x 160cm (Expandal

#### p & 'X' Stands

1 & 60cm x 160cm 1 RSP)

85cm x 200cm (Code: RSCECO (or) RSPECO – 85cm x 200cm)

Snap Clip Bar with 'I' Hook

(Code: RSB-85-200)

Double Sided – 85cm, 100cm, 120cm, 150cm x 200cm (Code – RSHD)